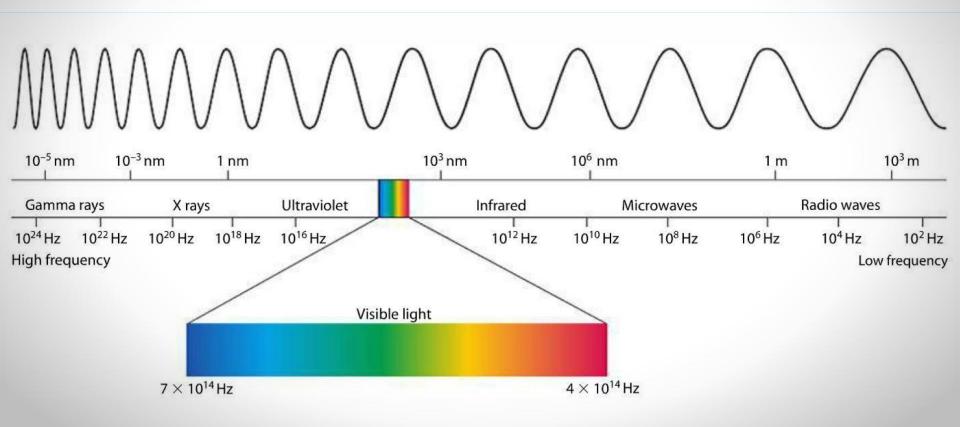

ore

#### THE THREE INDUSTRIAL REVOLUTIONS



1760: AGE OF MECHANICAL PRODUCTION

The Advent of the Steam Engine & Machine Tools



EARLY 1900'S: SCIENCE AND MASS PRODUCTION

Gas Engines, Airplanes, Fertilizers and Urbanization



#### 1950'S: THE DIGITAL REVOLUTION

Semi-conductors, mainframes, personal computing and the Internet



We're at the Start of What Will be the Fourth Industrial Revolution

**SKYCISION PRESENTS:** 

#### MASTERS OF CHANGE

**Enhancing Specialty Farm Profitability** 





Remote Sensing is the practice of measuring the reflectance profile of the electromagnetic spectrum of light on the canopies of crops in Agriculture. It helps provide information on crop health, potential yield forecasts, and enables variable rate management.

#### THE ELECTROMAGNETIC SPECTRUM



#### **HOW IT WORKS**







# Why is Imagery Resolution Important?

THE RESOLUTION OF AN IMAGE IS NORMALLY MEASURED BY THE NUMBER OF PIXELS WIDE BY PIXELS TALL. WHEN IMAGES ARE STITCHED TOGETHER, THEY ARE MEASURED BY THE DISTANCE COVERED IN EACH PIXEL.



The above image shows a 30m/p, a 5m/p, and a 1m/p sample and how the area imaged would display below it after processing.

#### PLATFORMS FOR IMAGE CAPTURE



**DRONES: HIGHEST RESOLUTION & ACCURACY** 



PLANES: RELIABLE QUALITY BUT LOW RESOLUTION



SATELLITE: AFFORDABLE, LOWEST QUALITY & RESOLUTION



## Vision Enabled Vine Counting and Canopy to Wire Ratios





#### Skycision

Brendan Carroll Co-Founder & CEO www.skycision.com

- brendan@skycision.com
- (561) 713-9103
- @Skycision
- /Skycision
- /Skycision