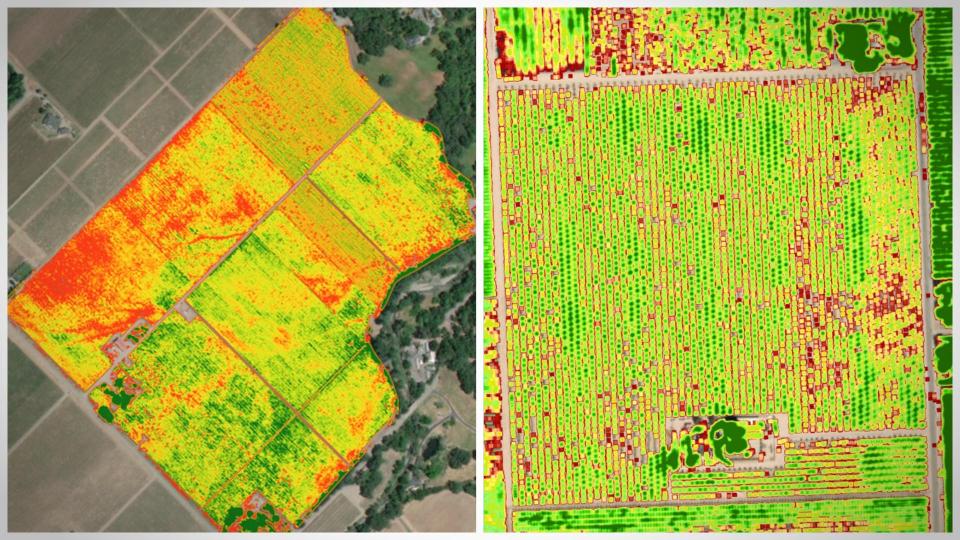

# Why is Imagery Resolution Important?

THE RESOLUTION OF AN IMAGE IS NORMALLY MEASURED BY THE NUMBER OF PIXELS WIDE BY PIXELS TALL. WHEN IMAGES ARE STITCHED TOGETHER, THEY ARE MEASURED BY THE DISTANCE COVERED IN EACH PIXEL.

The above image shows a 30m/p, a 5m/p, and a 1m/p sample and how the area imaged would display below it after processing.