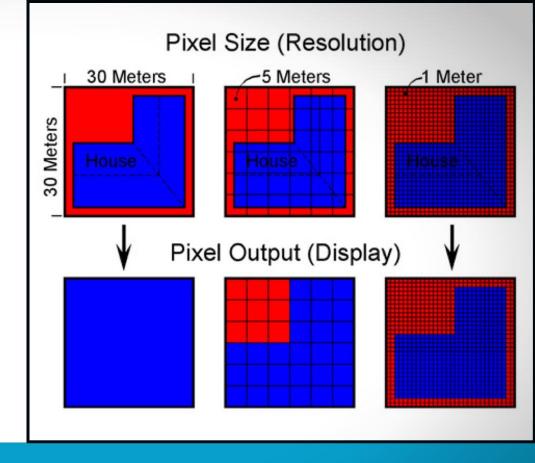

# Why is Imagery Resolution Important?

THE RESOLUTION OF AN IMAGE IS NORMALLY MEASURED BY THE NUMBER OF PIXELS WIDE BY PIXELS TALL. WHEN IMAGES ARE STITCHED TOGETHER, THEY ARE MEASURED BY THE DISTANCE COVERED IN EACH PIXEL.

The above image shows a 30m/p, a 5m/p, and a 1m/p sample and how the area imaged would display below it after processing.