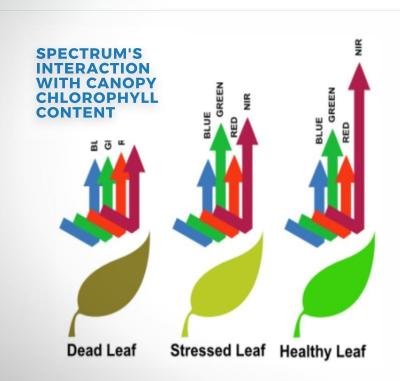

TRIAL REVOLUTIONS



1760: AGE OF MECHANICAL PRODUCTION

The Advent of the Steam Engine & Machine Tools



EARLY 1900'S: SCIENCE AND MASS PRODUCTION

Gas Engines, Airplanes, Fertilizers and Urbanization



#### 1950'S: THE DIGITAL REVOLUTION

Semi-conductors, mainframes, personal computing and the Internet



We're at the Start of What Will be the Fourth Industrial Revolution

**SKYCISION PRESENTS:** 

#### MASTERS OF CHANGE

**Enhancing Specialty Farm Profitability** 





Remote Sensing is the practice of measuring the reflectance profile of the electromagnetic spectrum of light on the canopies of crops in Agriculture. It helps provide information on crop health, potential yield forecasts, and enables variable rate management.

#### THE ELECTROMAGNETIC SPECTRUM



#### **HOW IT WORKS**







# Why is Imagery Resolution Important?

THE RESOLUTION OF AN IMAGE IS NORMALLY MEASURED BY THE NUMBER OF PIXELS WIDE BY PIXELS TALL. WHEN IMAGES ARE STITCHED TOGETHER, THEY ARE MEASURED BY THE DISTANCE COVERED IN EACH PIXEL.



The above image shows a 30m/p, a 5m/p, and a 1m/p sample and how the area imaged would display below it after processing.

#### PLATFORMS FOR IMAGE CAPTURE



**DRONES: HIGHEST RESOLUTION & ACCURACY** 



PLANES: RELIABLE QUALITY BUT LOW RESOLUTION



SATELLITE: AFFORDABLE, LOWEST QUALITY & RESOLUTION



## Vision Enabled Vine Counting and Canopy to Wire Ratios





#### Skycision

Brendan Carroll Co-Founder & CEO www.skycision.com

- brendan@skycision.com
- (561) 713-9103
- @Skycision
- /Skycision
- /Skycision